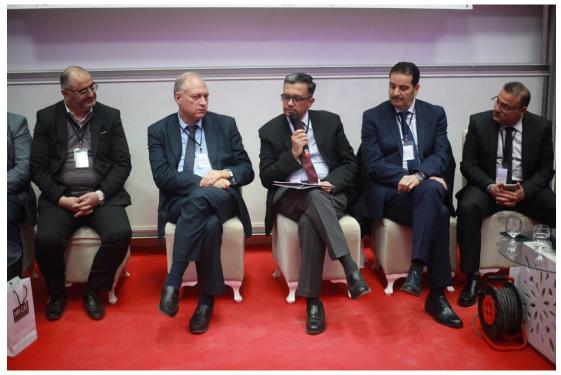

### Technical sessions

The International Forum for Next Production Revolution consisted of two main sessions. The first session is a plenary session whose first objective is to present the advanced equipment for industry 4.0 and how to integrate these solutions into Tunisian industry. The second objective is to present the ERASMUS+ project NEPREV « Setting up a multidisciplinary joint master degree dedicated to the next production revolution ». The second session is a Table round whose objective is to perform a discussion between academics and industrials about the Next Production Revolution. This discussion should be able to identify the overall approach of capacity building in NPR in Tunisia including challenges and opportunities. The outcomes of the whole forum may help to design the multidisciplinary joint master degree dedicated to the Next Production Revolution and involve stakeholders for the future sustainability of the master

### Chairmen

The chairmen of both sessions was Hamdi Kessentini, PhD in thermal engineering in 2014 from Politechnic University of Catalonia (UPC). Hamdi Kessentini is an assistant professor in industrial engineering and director of the career center at the Higher Institute of Industrial Management of Sfax ISGIS. He is PhD Engineer researcher at École Nationale d'Ingénieurs de Tunis ENIT with 15 years of experience in the field of numerical simulation of heat transfer and fluid dynamics in solar thermal systems. He is the project holder of the project PAQ-4C ISGIS, 2019-2020, PROMESSE. He was coordinator of the project between ISGIS and IMW Franhaufer center, 2018. He was also the project holder of the bilateral PCI AECID project ENIT-Tunisia and UPC-Spain 2010.

### Keynote speakers

The keynote speakers of the first session were:

- Ahmed Frikha: Director of ISGIS
- Abdelwahed Mokni: President of Sfax University
- Hamdi Kessentini: Director of the career center and project holder of NEPREV project at ISGIS
- Firas Atallah: Engineer at FESTO Tunisia
- Mehdi Kammoun: Manager of SAMM Test & Automation company.

• Pierluigi Leoni: Politecnico di Torino

The keynote speakers of the second session were:

- Chiheb Bouden: Professor ENIT & ex Minister of Higher Education
- Ahmed Ben Messaoud: President of the Union of Small and Medium Industries, UPMI
- Mohamed Belhaj: director of student center for innovation, transfer and entrepreneurship at Sfax university
- Mahdi Ben Hmouda: Director of Green Power Company
- Mohamed Medhaffar (Tunisia Africa Business Council, TABC Sfax)

### Photos of the forum

In this forum about 250 participants have assisted between professors (30), industrials (20), researchers (20), students (160) and NePRev members (20) (the list of participants is included in the appendix).