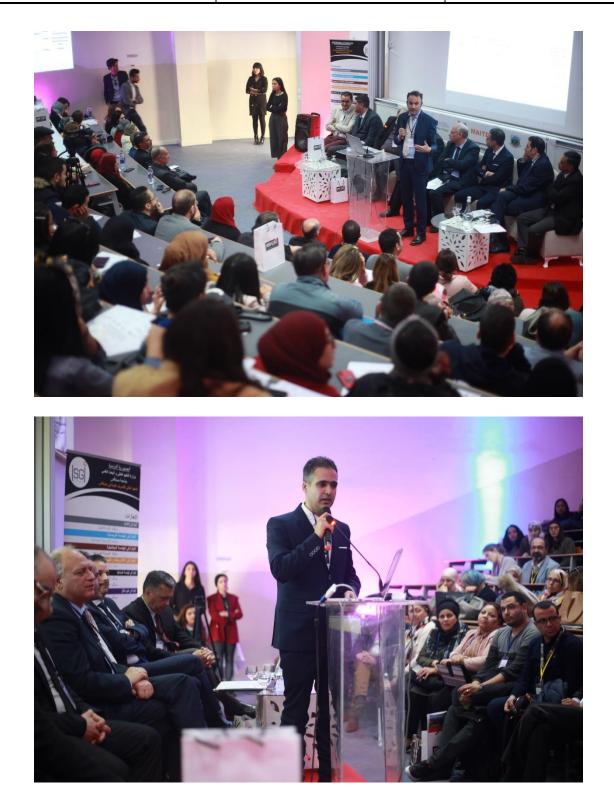

### Technical sessions

The International Forum for Next Production Revolution consisted of two main sessions. The first session is a plenary session whose first objective is to present the advanced equipment for industry 4.0 and how to integrate these solutions into Tunisian industry. The second objective is to present the ERASMUS+ project NEPREV « Setting up a multidisciplinary joint master degree dedicated to the next production revolution ». The second session is a Table round whose objective is to perform a discussion between academics and industrials about the Next Production Revolution. This discussion should be able to identify the overall approach of capacity building in NPR in Tunisia including challenges and opportunities. The outcomes of the whole forum may help to design the multidisciplinary joint master degree dedicated to the Next Production Revolution and involve stakeholders for the future sustainability of the master

### Keynote speakers

The keynote speakers of the first session were:

- Ahmed Frikha: Director of ISGIS
- Abdelwahed Mokni: President of Sfax University
- Hamdi Kessentini: Director of the career center and project holder of NEPREV project at ISGIS
- Firas Atallah: Engineer at FESTO Tunisia
- Mehdi Kammoun: Manager of SAMM Test & Automation company.

• Pierluigi Leoni: Politecnico di Torino

The keynote speakers of the second session were:

- Chiheb Bouden: Professor ENIT & ex Minister of Higher Education
- Ahmed Ben Messaoud: President of the Union of Small and Medium Industries, UPMI
- Mohamed Belhaj: director of student center for innovation, transfer and entrepreneurship at Sfax university
- Mahdi Ben Hmouda: Director of Green Power Company
- Mohamed Medhaffar (Tunisia Africa Business Council, TABC Sfax)