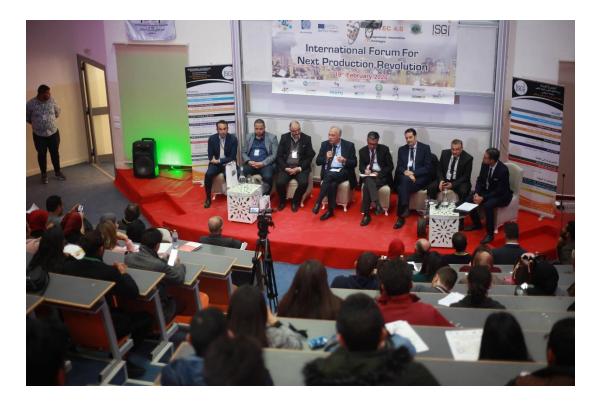

### Technical sessions

The International Forum for Next Production Revolution consisted of two main sessions. The first session is a plenary session whose first objective is to present the advanced equipment for industry 4.0 and how to integrate these solutions into Tunisian industry. The second objective is to present the ERASMUS+ project NEPREV « Setting up a multidisciplinary joint master degree dedicated to the next production revolution ». The second session is a Table round whose objective is to perform a discussion between academics and industrials about the Next Production Revolution. This discussion should be able to identify the overall approach of capacity building in NPR in Tunisia including challenges and opportunities. The outcomes of the whole forum may help to design the multidisciplinary joint master degree dedicated to the Next Production Revolution and involve stakeholders for the future sustainability of the master

• Pierluigi Leoni: Politecnico di Torino

The keynote speakers of the second session were:

- Chiheb Bouden: Professor ENIT & ex Minister of Higher Education
- Ahmed Ben Messaoud: President of the Union of Small and Medium Industries, UPMI
- Mohamed Belhaj: director of student center for innovation, transfer and entrepreneurship at Sfax university
- Mahdi Ben Hmouda: Director of Green Power Company
- Mohamed Medhaffar (Tunisia Africa Business Council, TABC Sfax)