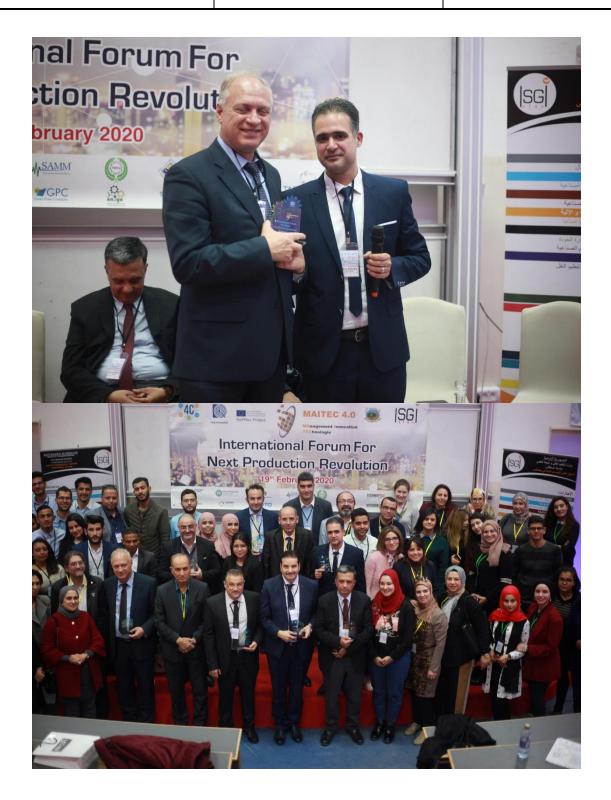

### Photos of the forum

In this forum about 250 participants have assisted between professors (30), industrials (20), researchers (20), students (160) and NePRev members (20) (the list of participants is included in the appendix).

Important Industrials have assisted to the forum from food industry (Triki group), ceramic industry (Cartago Ceramic Group), petrochemical industry (Groupe chimique), TIC (Sfax technopark, CRNS), Automobile industry (SAMM, ACTIA), recycling industry, oil industry, renewable energy (GPC), (STEG).